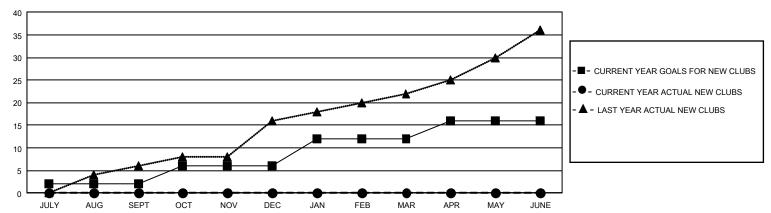

| 0           | 2             | JULY/AUG/SEPT         | 45                     | 219                     | 115                                                |  |
| OCT/NOV/DEC   | 12            | 0           | 0             | OCT/NOV/DEC           | 120                    | 0                       | 0                                                  |  |
| JAN/FEB/MAR   | 18            | 0           | 0             | JAN/FEB/MAR           | 165                    | 0                       | 0                                                  |  |
| APR/MAY/JUNE  | 12            | 0           | 0             | APR/MAY/JUNE          | 110                    | 0                       | 0                                                  |  |

## GOALS AND ACTUAL NEW CLUBS CUMULATIVE



## GOALS AND ACTUAL MEMBERS CUMULATIVE



| DROPPED CLUBS: 2 |     | 65 CLUBS OF 354 ADDED 1 OR MORE<br>NEW MEMBERS | GENDER DISTRIBUTION             |                |       |
|------------------|-----|------------------------------------------------|---------------------------------|----------------|-------|
|                  |     |                                                | MALE                            | 4,733 (44.26%) |       |
|                  |     |                                                | FEMALE                          | 5,961 (55.74%) |       |
| DROPPED MEMBERS  |     |                                                |                                 |                |       |
| DECEASED         | 9   | CLICK HERE FOR CUMULATIVE                      | TOTAL