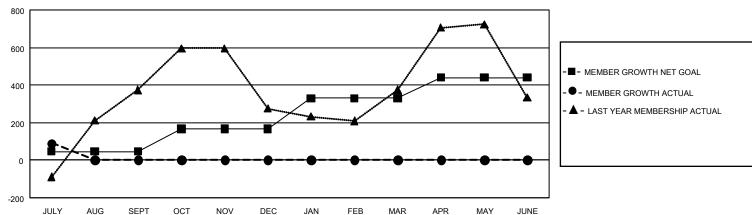

## GOALS AND ACTUAL MEMBERS CUMULATIVE

| DROPPED CLUBS: 2 |     | 65 CLUBS OF 354 ADDED 1 OR MORE<br>NEW MEMBERS | GENDER DISTRIBUTION             |                |       |
|------------------|-----|------------------------------------------------|---------------------------------|----------------|-------|
|                  |     |                                                | MALE                            | 4,733 (44.26%) |       |
|                  |     |                                                | FEMALE                          | 5,961 (55.74%) |       |
| DROPPED MEMBERS  |     |                                                |                                 |                |       |
| DECEASED         | 9   | CLICK HERE FOR CUMULATIVE                      | TOTAL FAMILY UNIT MEMBERS       |                | 2,555 |
| CLUB CANCELLED 0 |     | MEMBERSHIP DATA                                |                                 |                |       |
| OTHER            | 106 |                                                | FAMILY MEMBERS PAYING HALF DUES |                | 1,463 |
| TOTAL            | 115 |                                                |                                 |                |       |